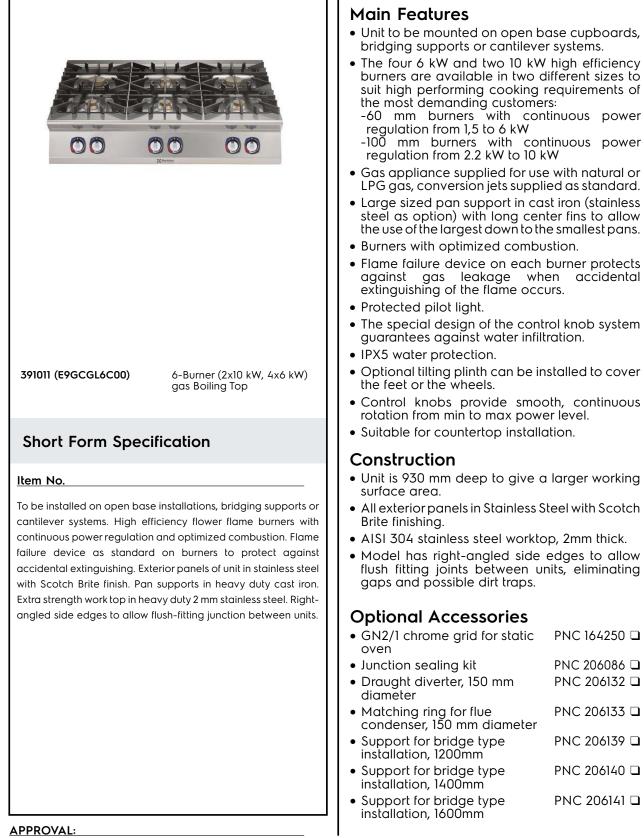

# **Electrolux**

### Modular Cooking Range Line 900XP 6-Burner Gas Boiling Top

| ITEM #       |  |
|--------------|--|
| MODEL #      |  |
| NAME #       |  |
| <u>SIS #</u> |  |
| AIA #        |  |

| <ul> <li>Single burner radiant plate for pan<br/>support</li> </ul>                                   | PNC 206170 |  |
|-------------------------------------------------------------------------------------------------------|------------|--|
| <ul> <li>Single burner smooth plate for<br/>direct cooking - fits frontal burners<br/>only</li> </ul> | PNC 206171 |  |
| <ul> <li>Single burner ribbed plate for direct<br/>cooking - fits frontal burners only</li> </ul>     | PNC 206172 |  |
| • Flue condenser for 1 module, 150 mm diameter                                                        | PNC 206246 |  |
| <ul> <li>Water column with swivel arm<br/>(water column extension not<br/>included)</li> </ul>        | PNC 206289 |  |
| • Water column extension for 900 line                                                                 | PNC 206290 |  |
| <ul> <li>Stainless steel double grid for 2<br/>burners</li> </ul>                                     | PNC 206298 |  |
| <ul> <li>Chimney upstand, 1200mm</li> </ul>                                                           | PNC 206306 |  |
| • Back handrail 1200 mm                                                                               | PNC 206309 |  |
| <ul> <li>Wok pan support for open burners<br/>(700/900)</li> </ul>                                    | PNC 206363 |  |
| • Kit town gas nozzles (G150) for 900 gas boiling top                                                 | PNC 206384 |  |
| • Kit town gas nozzles (G150) for 900 gas ranges on gas oven                                          | PNC 206385 |  |
| <ul> <li>Side handrail-right/left hand<br/>(900XP)</li> </ul>                                         | PNC 216044 |  |
| <ul> <li>Frontal handrail, 1200mm</li> </ul>                                                          | PNC 216049 |  |
| <ul> <li>Frontal handrail, 1600mm</li> </ul>                                                          | PNC 216050 |  |
| <ul> <li>Large handrail - portioning shelf,<br/>400mm</li> </ul>                                      | PNC 216185 |  |
| <ul> <li>Large handrail - portioning shelf,<br/>800mm</li> </ul>                                      | PNC 216186 |  |
| <ul> <li>2 side covering panels for top<br/>appliances</li> </ul>                                     | PNC 216278 |  |
| Pressure regulator for gas units                                                                      | PNC 927225 |  |