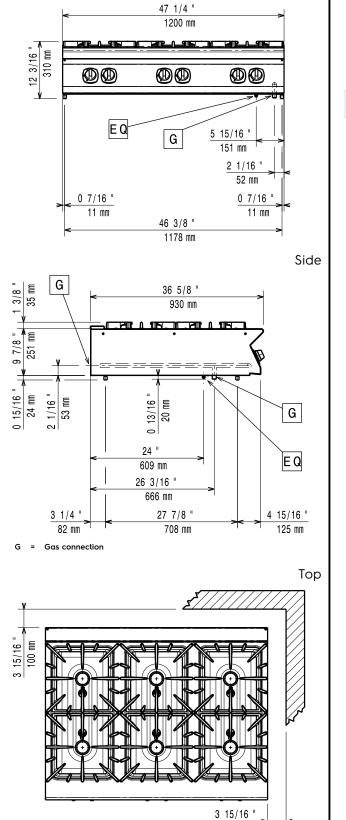

| insulation nited.                |                |
|----------------------------------|----------------|
| External dimensions, Width:      | 1200 mm        |
| External dimensions, Depth:      | 930 mm         |
| External dimensions, Height:     | 250 mm         |
| Net weight:                      | 110 kg         |
| Shipping weight:                 | 101 kg         |
| Shipping height:                 | 540 mm         |
| Shipping width:                  | 1020 mm        |
| Shipping depth:                  | 1270 mm        |
| Shipping volume:                 | 0.7 m³         |
| Front Burners Power:             | 6 - 6 kW       |
| Back Burners Power:              | 10 - 10 kW     |
| Middle Burners Power:            | 6 - 0/6 - 0 kW |
| Certification group:             | N9CG           |
| Back Burners Dimension -<br>mm   | Ø 100 Ø 100    |
| Front Burners Dimension -<br>mm  | Ø60 Ø60        |
| Middle Burners Dimension -<br>mm | Ø60 Ø60        |
|                                  |                |